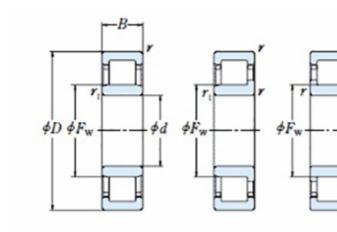

## NU 1044 MA-TIMKEN CYLINDRISK RULLELEJE ENRADET MED MESSINGHOLDER

Ν

NU

NJ

NUP

NF

High quality cylindrical roller bearing with machined brass cage from the leading manufacturer TIMKEN. Featuring the TIMKEN EMA design. A premium land-riding cage, unique internal geometries, enhanced surface finishes and a compact design. All this adds up to longer life, improved uptime and reduced maintenance costs.

## **Basic dimensions**

| Inner diameter [d] | 220.00 | mm |
|--------------------|--------|----|
| Width [B]          | 56.00  | mm |
| Outer diameter [D] | 340.00 | mm |